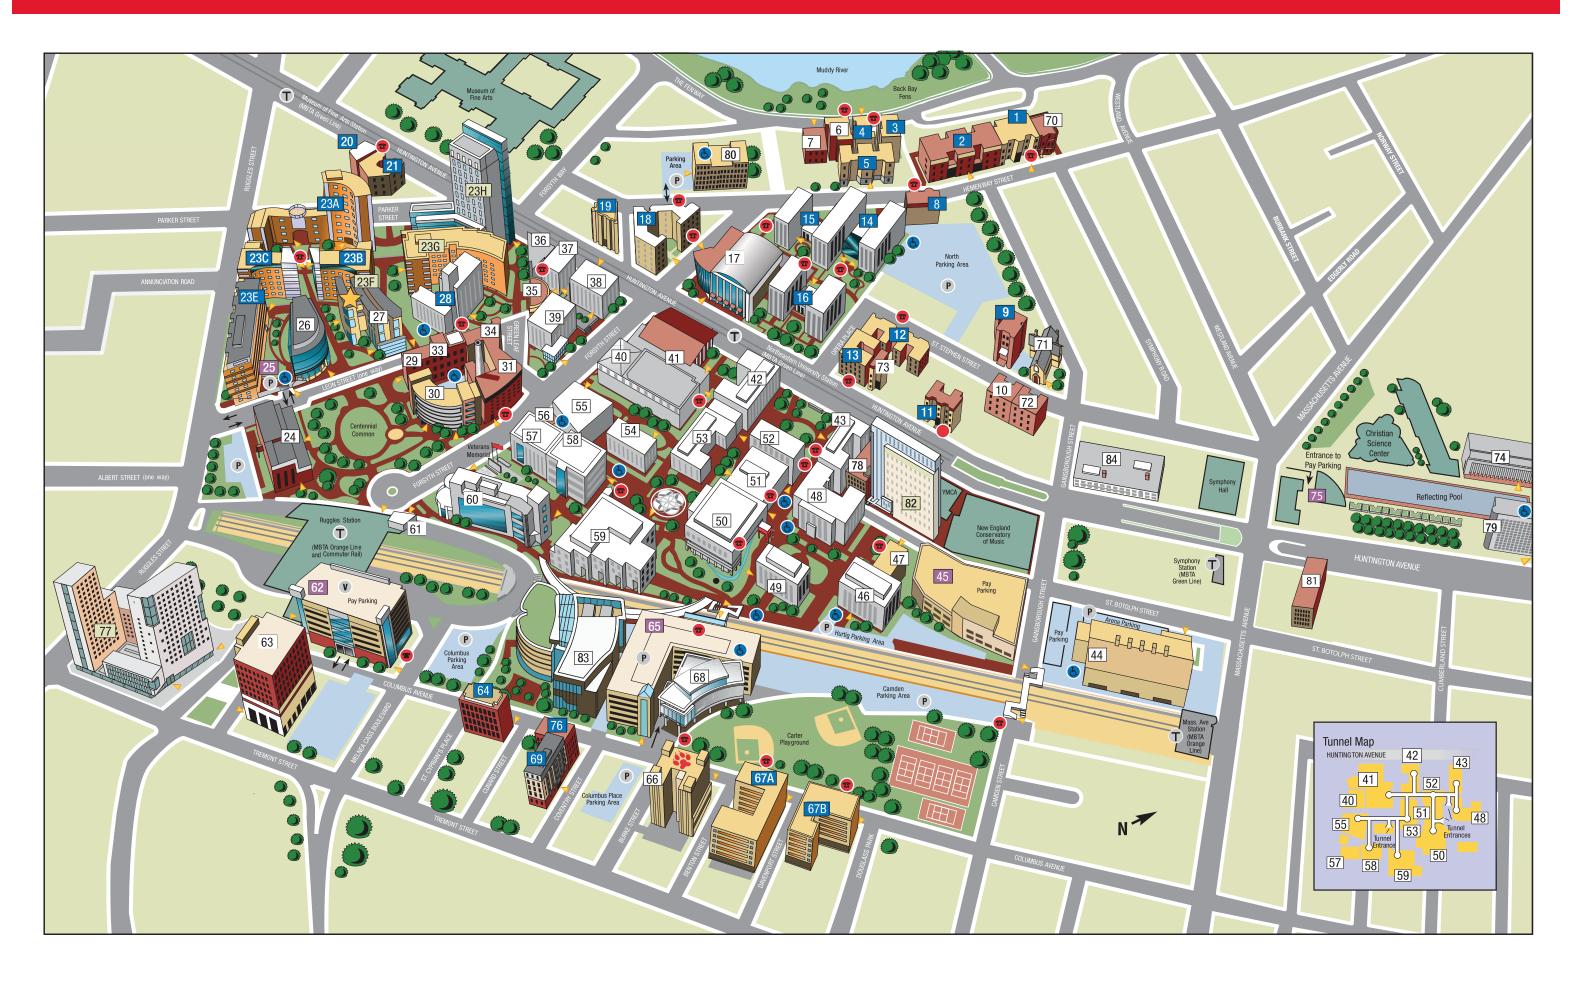

# Campus Map

#### **Academic and Service Buildings**

- 66 Alumni Center at Columbus Place (CP)
- 61 Architecture Studio (RG)
- 70 Asian American Center (AC)
- 68 Badger & Rosen SquashBusters Center (SB)
- 40 Barletta Natatorium (BN)
- 26 Behrakis Health Sciences Center (BK)
- 51 Blackman Auditorium (AUDL)
- 41 Cabot Physical Education Center (CB)
- 7 Cahners Hall (CA)
- 36 Cargill Hall (CG)
- 72 Catholic Center (CC)
- 54 Churchill Hall (CH)
- 66 Columbus Place and Alumni Center (CP)
- 47 Cullinane Hall (CN)
- 50 Curry Student Center (CSC)
- 39 Dockser Hall (DK)
- 43 Dodge Hall (DG)
- 82 East Village (EV) 60 Egan Engineering/
- Science Research Center (EC)
- 52 Ell Hall (EL)
- 71 Fenway Center (FC)
- 55 Forsyth Building (FR)
- 78 Hastings Hall at the YMCA (YMC)
- 53 Hayden Hall (HA)
- 10 Hillel-Frager (HF)
- 33 Holmes Hall (HO) 46 Hurtig Hall (HT)

6 Cushing Hall (CU) 57 Dana Research Center (DA)

49 Robinson Hall (RB) 73 ROTC Office (RO)

42 Richards Hall (RI)

- 24 Ryder Hall (RY)
- 30 Shillman Hall (SH)

83 Interdisciplinary Science and

77 International Village (INV)

35 Kariotis Hall (KA)

34 Lake Hall (LA)

38 Knowles Center (KN)

44 Matthews Arena (MA)

29 Meserve Hall (ME)

31 Nightingale Hall (NI)

63 Renaissance Park (RP)

**Engineering Complex (ISEC)** 

56 Latino/a Student Cultural Center (LC)

48 Mugar Life Sciences Building (MU)

27 O'Bryant African American Institute (AF)

17 Marino Recreation Center (MC)

- 58 Snell Engineering Center (SN)
- 59 Snell Library (SL) 37 Stearns Center (ST)
- 23 West Village F, G, H (WV)
- 74 101 Belvidere (BV)
- 80 140 The Fenway (TF)
- 79 177 Huntington (177)
- 81 236 Huntington (236) 84 271 Huntington (271)

## **Residence Buildings**

- 21 Burstein Hall (BU) 67 Davenport Commons A, B (DC)
- 82 East Village (EV)
- 77 International Village (INV)
- 1 Kennedy Hall (KDY)
- 4 Kerr Hall (KH)
- 12 Levine Hall and St. Stephen Street Complex (LV)
- 9 Light Hall (LH)
- 5 Loftman Hall and 153 Hemenway Street (LF)
- 3 Melvin Hall (MH)
- 20 Rubenstein Hall (464)
- 2 Smith Hall (SM) 16 Speare Hall (SP)
- 14 Stetson East (SE)
- 15 Stetson West (SW)
- 23 West Village Residence Complex A, B, C, E (WV)
- 23 West Village Residence Complex F, G, H (WV)
- 18 White Hall (WH)
- 28 Willis Hall (WI)
- 69 10 Coventry Street (CV)
- 8 142–148 Hemenway Street (142–148)
- 11 319 Huntington Avenue (319)
- 13 337 Huntington Avenue (337)
- 19 407 Huntington Avenue (407)
- **76** 768 Columbus Avenue (768)
- 64 780 Columbus Avenue (780)

#### **Parking Garages**

- 65 Columbus Parking Garage (CPG)
- 75 Belvidere Parking Garage (BVG)
- 45 Gainsborough Parking Garage (GG)
- 62 Renaissance Park Garage (RPG) 25 West Village Parking Garage (WPG)

## Legend

- # Academic and Service Buildings
- # Academic/Service-Residence Buildings
- # Residence Buildings
- # Parking Garages
- Parking (permit required)
- V Visitor Parking
- Handicapped Parking
- ► Handicapped-Accessible Entrance
- Emergency Telephone
- T MBTA Station
- Visitor Center
- Alumni Center at Columbus Place